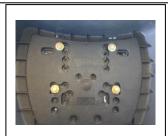

## **Kit Components:**

Plastic Top Box Mount X 1
Gold Mounting Bracket X 2
Keys X 2
M6 x 90 Bolt X 4
M6 Washer X 4
M6 Dome Washer X 4
M6 Spring Washer X 4
M6 Nut X 4

- 1) Place the plastic mounting bracket on the rear luggage rack as shown in Fig 1.
- \* Remove the plastic rack hold down clip.
- 2) Place the top box on top of the mounting bracket.
- 3) With the holes aligned place the bolts with a washer through the bottom of the top box as shown in Fig 2.
- 4) Attach the gold mounting bracket underneath the luggage rack and fix into place with a dome washer, spring washer and nut as shown Fig 3.
- 5) Carefully tighten each nut until the top box is secured to the luggage rack.

If in doubt, please contact your AJS dealer for help

Fig 1

Fig 2

Fig 3