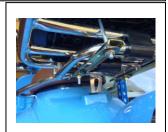

## **Kit Components:**

Plastic Top Box Mount X 1
Gold Mounting Bracket X 2
Keys X 2
M6 x 90 Bolt X 4
M6 Washer X 4
M6 Dome Washer X 4
M6 Spring Washer X 4
M6 Nut X 4

- 1) Place the plastic mounting bracket on the rear luggage rack as shown in Fig 1.
- \* Remove the plastic rack hold down clip.
- 2) Place the top box on top of the mounting bracket.
- 3) With the holes aligned place the bolts with a washer through the bottom of the top box as shown in Fig 2.
- 4) Attach the gold mounting bracket underneath the luggage rack and fix into place with a dome washer, spring washer and nut as shown Fig 3.
- 5) Carefully tighten each nut until the top box is secured to the luggage rack.

If in doubt, please contact your AJS dealer for help

Fig 1

Fig 2

Fig 3