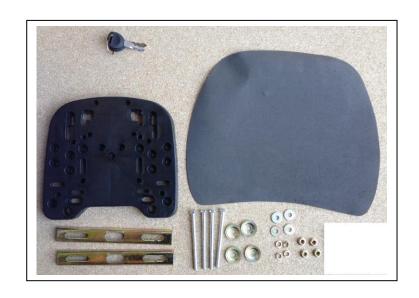

## **Kit Components:**

Plastic Top Box Mount X 1
Gold Mounting Bracket X 2
Keys X 2
M6 x 90 Bolt X 4
M6 Washer X 4
M6 Dome Washer X 4
M6 Spring Washer X 4
M6 Nut X 4

- 1) Place the plastic mounting bracket on the rear luggage rack as shown in Fig 1.
- \* Remove the plastic rack hold down clip.
- 2) Place the top box on top of the mounting bracket.
- 3) With the holes aligned place the bolts with a washer through the bottom of the top box as shown in Fig 2.
- 4) Attach the gold mounting bracket underneath the luggage rack and fix into place with a dome washer, spring washer and nut as shown Fig 3.
- 5) Carefully tighten each nut until the top box is secured to the luggage rack.