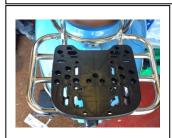

## **Kit Components:**

Plastic Top Box Mount X 1
Gold Mounting Bracket X 2
Keys X 2
M6 x 90 Bolt X 4
M6 Washer X 4
M6 Dome Washer X 4
M6 Spring Washer X 4
M6 Nut X 4

- 1) Place the plastic mounting bracket on the rear luggage rack as shown in Fig 1.
- \* Remove the plastic rack hold down clip.
- 2) Place the top box on top of the mounting bracket.
- 3) With the holes aligned place the bolts with a washer through the bottom of the top box as shown in Fig 2.
- 4) Attach the gold mounting bracket underneath the luggage rack and fix into place with a dome washer, spring washer and nut as shown Fig 3.
- 5) Carefully tighten each nut until the top box is secured to the luggage rack.

If in doubt, please contact your AJS dealer for help

Fig 1

Fig 2

Fig 3